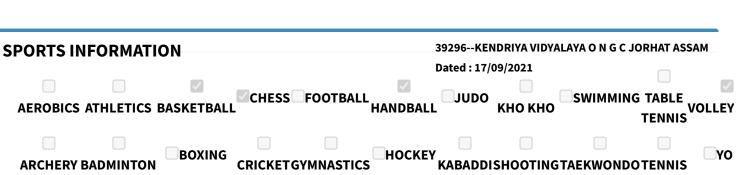

## DOES THE SCHOOL HAVE A MANDATORY SPORTS/GAMES PERIOD FROM CLASS 1 TO 12 EVERY DAY? YES